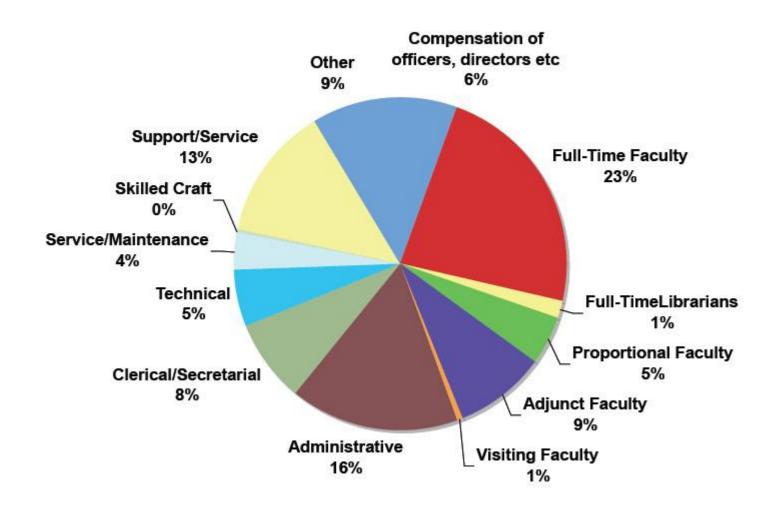

|
| President's Office      | 2      | 2         | -2       |         |           |         | 2         |
| Public Affairs          | 1      | 0         | -2       |         |           |         | 2         |
| Office Services         | -2     |           | -3       |         |           |         | 1         |
| CURF                    | -2     |           | -1       |         |           |         | -1        |
| AVRAC                   | 1      |           |          | 2       |           |         | -1        |
| Student Housing         | 2      | 1         | 0        |         |           |         | 1         |
|                         |        |           |          |         |           |         |           |

### Staff Compensation 1998 - 2010



### Compensation - 2010



### **Benefits Drivers**



### **General Expenses**



### Interest



### **Depreciation, Depletion**













| Alumni Giving       | 2011        |             | 2010