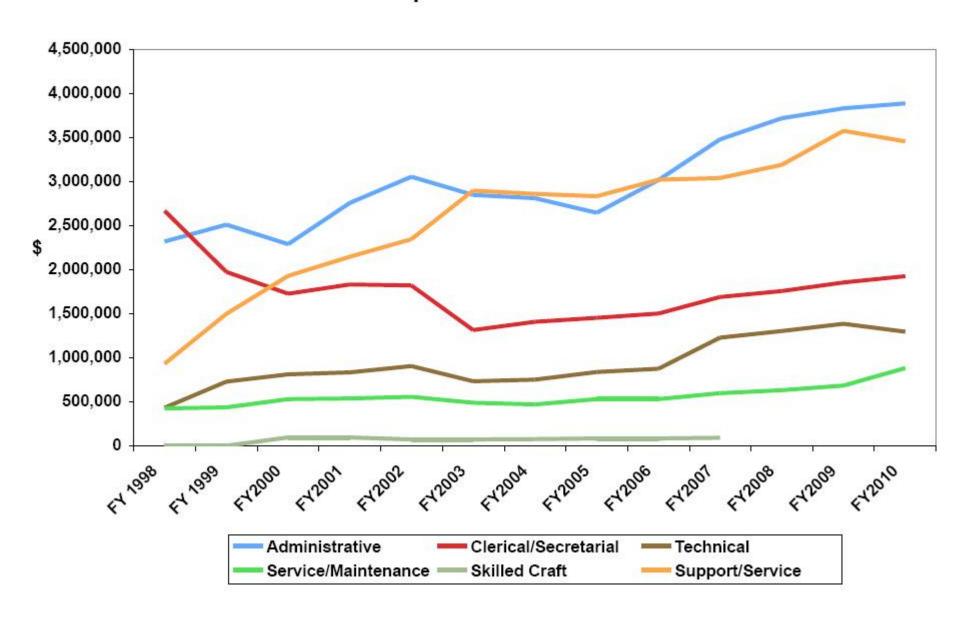

|         | 7         |
| President's Office      | 2      | 2         | -2       |         |           |         | 2         |
| Public Affairs          | 1      | 0         | -2       |         |           |         | 2         |
| Office Services         | -2     |           | -3       |         |           |         | 1         |
| CURF                    | -2     |           | -1       |         |           |         | -1        |
| AVRAC                   | 1      |           |          | 2       |           |         | -1        |
| Student Housing         | 2      | 1         | 0        |         |           |         | 1         |
|                         |        |           |          |         |           |         |           |

### Staff Compensation 1998 - 2010



### Compensation - 2010



### **Benefits Drivers**



### **General Expenses**



### Interest



### **Depreciation, Depletion**













| Alumni Giving       | 2011        |             | 2010