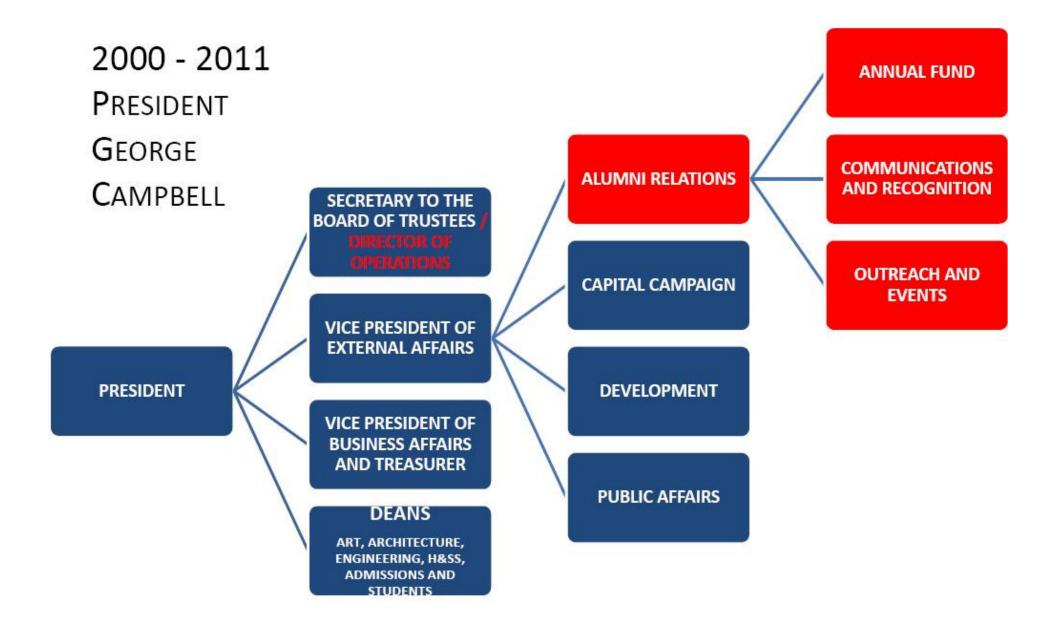

y important. The first 11 have to do with the rise in non-academic costs, first in terms of the size of the administration itself, and on to actual headcounts and other non-academic expenses. Then there's a spectacular graphic which illustrates how many alumni of which discipline are on the Board of Trustees and the Alumni Council, a histogram and table about annual giving (which is not Capital Campaign giving), a student pledge program, and finally 3 slides on the breakout sessions, including 2 slides which were never shown in The Great Hall. Herewith they proceed, without comment.

1969 - 1979 **VICE PRESIDENT OF BUSINESS AFFAIRS AND PRESIDENT** SECRETARY TO THE BOARD JOHN F. WHITE **OF TRUSTEES PRESIDENT TREASURER DEANS** ART, ARCHITECTURE, ENGINEERING, H&SS, ADMISSIONS AND STUDENTS







Clerical

|                         | 1996-  |           | 1        |         | Service / |         |           |
|-------------------------|--------|-----------|----------|---------|-----------|---------|-----------|
|                         | 2010   | Administr | Secretar | Technic | Mainten   | Skilled | Support   |
| Unit                    | Growth | ative     | ial      | al      | ance      | Craft   | / Service |
|                         |        |           |          |         |           |         |           |
| School of Art           | 4      | 0         | 0        | 8       |           |         | -4        |
| School of Architecture  | 0      | 0         | -2       |         |           |         | 2         |
| School of Engineering   | 0      | 0         | -1