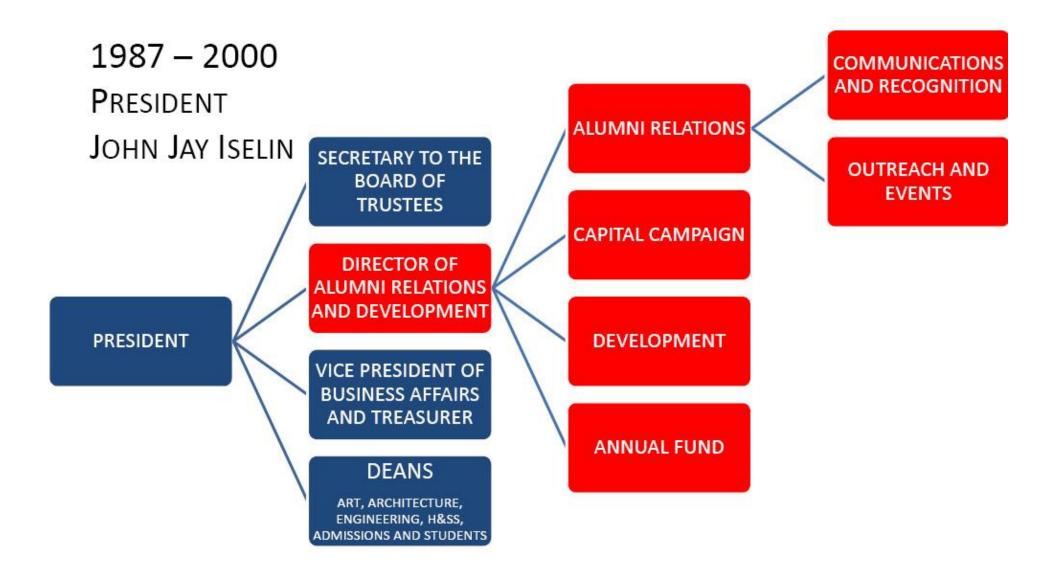

rly important. The first 11 have to do with the rise in non-academic costs, first in terms of the size of the administration itself, and on to actual headcounts and other non-academic expenses. Then there's a spectacular graphic which illustrates how many alumni of which discipline are on the Board of Trustees and the Alumni Council, a histogram and table about annual giving (which is not Capital Campaign giving), a student pledge program, and finally 3 slides on the breakout sessions, including 2 slides which were never shown in The Great Hall. Herewith they proceed, without comment.

1969 - 1979 **VICE PRESIDENT OF BUSINESS AFFAIRS AND PRESIDENT** SECRETARY TO THE BOARD JOHN F. WHITE **OF TRUSTEES PRESIDENT TREASURER DEANS** ART, ARCHITECTURE, ENGINEERING, H&SS, ADMISSIONS AND STUDENTS







Clerical

|                         | 1996-  |           | 1        |         | Service / |         |           |
|-------------------------|--------|-----------|----------|---------|-----------|---------|-----------|
|                         | 2010   | Administr | Secretar | Technic | Mainten   | Skilled | Support   |
| Unit                    | Growth | ative     | ial      | al      | ance      | Craft   | / Service |
|                         |        |           |          |         |           |         |           |
| School of Art           | 4      | 0         | 0        | 8       |           |         | -4        |
| School of Architecture  | 0      | 0         | -2       |         |           |         | 2         |
| School of Engineering   | 0      | 0         | -1