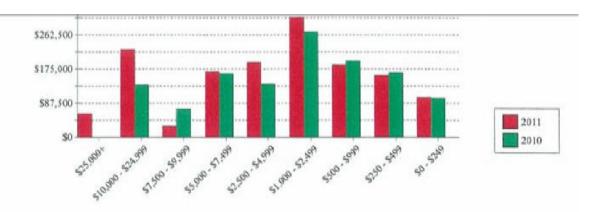

### **Depreciation, Depletion**

| Alumni Giving       | 2011        |             | 2010                                                                                                                                                                                                                                                                                                                                                                                                                                                                                                                                                                                                                                                                                                                                                                                                                                                                                                                                                                                                                                                                                                                                                                                                                                                                                                                                                                                                                                                                                                                                                                                                                                                                                                                                                                                                                                                                                                                                                                                                                                                                                                                           |             |          |
|---------------------|-------------|-------------|--------------------------------------------------------------------------------------------------------------------------------------------------------------------------------------------------------------------------------------------------------------------------------------------------------------------------------------------------------------------------------------------------------------------------------------------------------------------------------------------------------------------------------------------------------------------------------------------------------------------------------------------------------------------------------------------------------------------------------------------------------------------------------------------------------------------------------------------------------------------------------------------------------------------------------------------------------------------------------------------------------------------------------------------------------------------------------------------------------------------------------------------------------------------------------------------------------------------------------------------------------------------------------------------------------------------------------------------------------------------------------------------------------------------------------------------------------------------------------------------------------------------------------------------------------------------------------------------------------------------------------------------------------------------------------------------------------------------------------------------------------------------------------------------------------------------------------------------------------------------------------------------------------------------------------------------------------------------------------------------------------------------------------------------------------------------------------------------------------------------------------|-------------|----------|
|                     | # of Donors | Amount      | # of Donors                                                                                                                                                                                                                                                                                                                                                                                                                                                                                                                                                                                                                                                                                                                                                                                                                                                                                                                                                                                                                                                                                                                                                                                                                                                                                                                                                                                                                                                                                                                                                                                                                                                                                                                                                                                                                                                                                                                                                                                                                                                                                                                    | Amount      | % Change |
| \$25,000+           | 2           | \$60,000    | 1                                                                                                                                                                                                                                                                                                                                                                                                                                                                                                                                                                                                                                                                                                                                                                                                                                                                                                                                                                                                                                                                                                                                                                                                                                                                                                                                                                                                                                                                                                                                                                                                                                                                                                                                                                                                                                                                                                                                                                                                                                                                                                                              | S0          | 100%     |
| \$10,000 - \$24,999 | 22          | \$225,111   | 12                                                                                                                                                                                                                                                                                                                                                                                                                                                                                                                                                                                                                                                                                                                                                                                                                                                                                                                                                                                                                                                                                                                                                                                                                                                                                                                                                                                                                                                                                                                                                                                                                                                                                                                                                                                                                                                                                                                                                                                                                                                                                                                             | \$134,565   | 67%      |
| \$7,500 - \$9,999   | 4           | \$28,470    | 10                                                                                                                                                                                                                                                                                                                                                                                                                                                                                                                                                                                                                                                                                                                                                                                                                                                                                                                                                                                                                                                                                                                                                                                                                                                                                                                                                                                                                                                                                                                                                                                                                                                                                                                                                                                                                                                                                                                                                                                                                                                                                                                             | \$72,604    | -61%     |
| \$5,000 - \$7,499   | 39          | \$168,200   | 37                                                                                                                                                                                                                                                                                                                                                                                                                                                                                                                                                                                                                                                                                                                                                                                                                                                                                                                                                                                                                                                                                                                                                                                                                                                                                                                                                                                                                                                                                                                                                                                                                                                                                                                                                                                                                                                                                                                                                                                                                                                                                                                             | \$162,875   | 3%       |
| \$2,500 - \$4,999   | 74          | \$192,272   | 56                                                                                                                                                                                                                                                                                                                                                                                                                                                                                                                                                                                                                                                                                                                                                                                                                                                                                                                                                                                                                                                                                                                                                                                                                                                                                                                                                                                                                                                                                                                                                                                                                                                                                                                                                                                                                                                                                                                                                                                                                                                                                                                             | \$136,447   | 41%      |
| \$1,000 - \$2,499   | 278         | \$307,496   | 240                                                                                                                                                                                                                                                                                                                                                                                                                                                                                                                                                                                                                                                                                                                                                                                                                                                                                                                                                                                                                                                                                                                                                                                                                                                                                                                                                                                                                                                                                                                                                                                                                                                                                                                                                                                                                                                                                                                                                                                                                                                                                                                            | \$269,955   | 14%      |
| \$500 - \$999       | 373         | \$185,750   | 400                                                                                                                                                                                                                                                                                                                                                                                                                                                                                                                                                                                                                                                                                                                                                                                                                                                                                                                                                                                                                                                                                                                                                                                                                                                                                                                                                                                                                                                                                                                                                                                                                                                                                                                                                                                                                                                                                                                                                                                                                                                                                                                            | \$195,961   | -5%      |
| \$250 - \$499       | 612         | \$158,659   | 634                                                                                                                                                                                                                                                                                                                                                                                                                                                                                                                                                                                                                                                                                                                                                                                                                                                                                                                                                                                                                                                                                                                                                                                                                                                                                                                                                                                                                                                                                                                                                                                                                                                                                                                                                                                                                                                                                                                                                                                                                                                                                                                            | \$165,423   | -4%      |
| \$0 - \$249         | 1,213       | \$101,966   | 1,242                                                                                                                                                                                                                                                                                                                                                                                                                                                                                                                                                                                                                                                                                                                                                                                                                                                                                                                                                                                                                                                                                                                                                                                                                                                                                                                                                                                                                                                                                                                                                                                                                                                                                                                                                                                                                                                                                                                                                                                                                                                                                                                          | \$100,268   | 2%       |
| Total               |             | \$1,427,926 | A STOCK OF THE PARTY OF THE PAR | \$1,238,098 | 15%      |
| Total # of Donors   | 2,617       |             | 2,632                                                                                                                                                                                                                                                                                                                                                                                                                                                                                                                                                                                                                                                                                                                                                                                                                                                                                                                                                                                                                                                                                                                                                                                                                                                                                                                                                                                                                                                                                                                                                                                                                                                                                                                                                                                                                                                                                                                                                                                                                                                                                                                          |             | -1%      |
| Average Gift        |             | \$546       |                                                                                                                                                                                                                                                                                                                                                                                                                                                                                                                                                                                                                                                                                                                                                                                                                                                                                                                                                                                                                                                                                                                                                                                                                                                                                                                                                                                                                                                                                                                                                                                                                                                                                                                                                                                                                                                                                                                                                                                                                                                                                                                                | \$470       | 16%      |