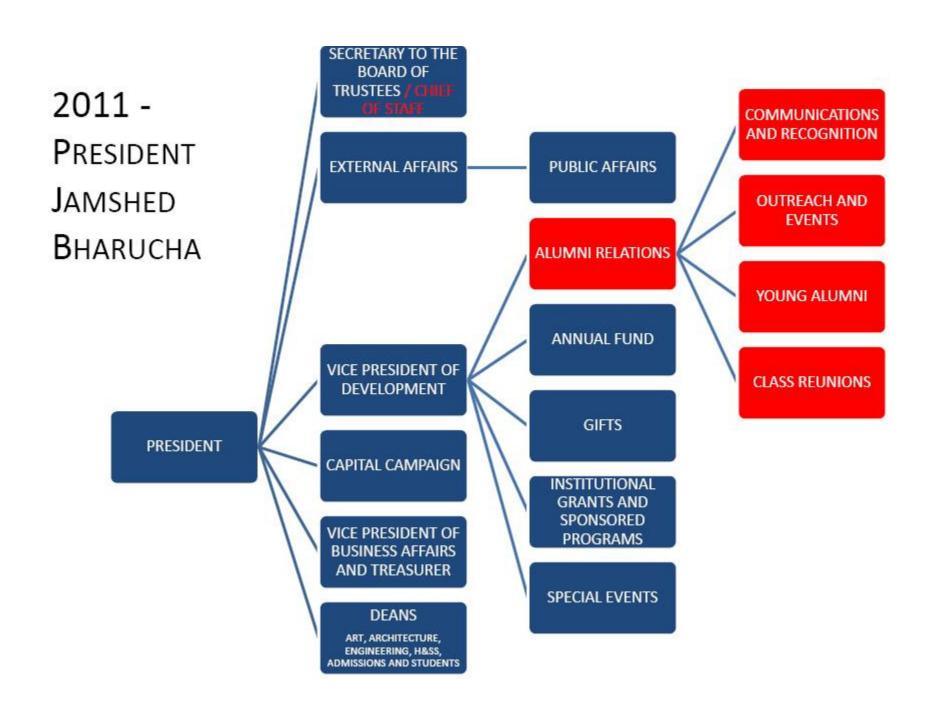

important. The first 11 have to do with the rise in non-academic costs, first in terms of the size of the administration itself, and on to actual headcounts and other non-academic expenses. Then there's a spectacular graphic which illustrates how many alumni of which discipline are on the Board of Trustees and the Alumni Council, a histogram and table about annual giving (which is not Capital Campaign giving), a student pledge program, and finally 3 slides on the breakout sessions, including 2 slides which were never shown in The Great Hall. Herewith they proceed, without comment.

1969 - 1979 **VICE PRESIDENT OF BUSINESS AFFAIRS AND PRESIDENT** SECRETARY TO THE BOARD JOHN F. WHITE **OF TRUSTEES PRESIDENT TREASURER DEANS** ART, ARCHITECTURE, ENGINEERING, H&SS, ADMISSIONS AND STUDENTS







Clerical

|                         | 1996-  |           | 1        |         | Service / |         |           |
|-------------------------|--------|-----------|----------|---------|-----------|---------|-----------|
|                         | 2010   | Administr | Secretar | Technic | Mainten   | Skilled | Support   |
| Unit                    | Growth | ative     | ial      | al      | ance      | Craft   | / Service |
|                         |        |           |          |         |           |         |           |
| School of Art           | 4      | 0         | 0        | 8       |           |         | -4        |
| School of Architecture  | 0      | 0         | -2       |         |           |         | 2         |
| School of Engineering   | 0      | 0         | -1       |