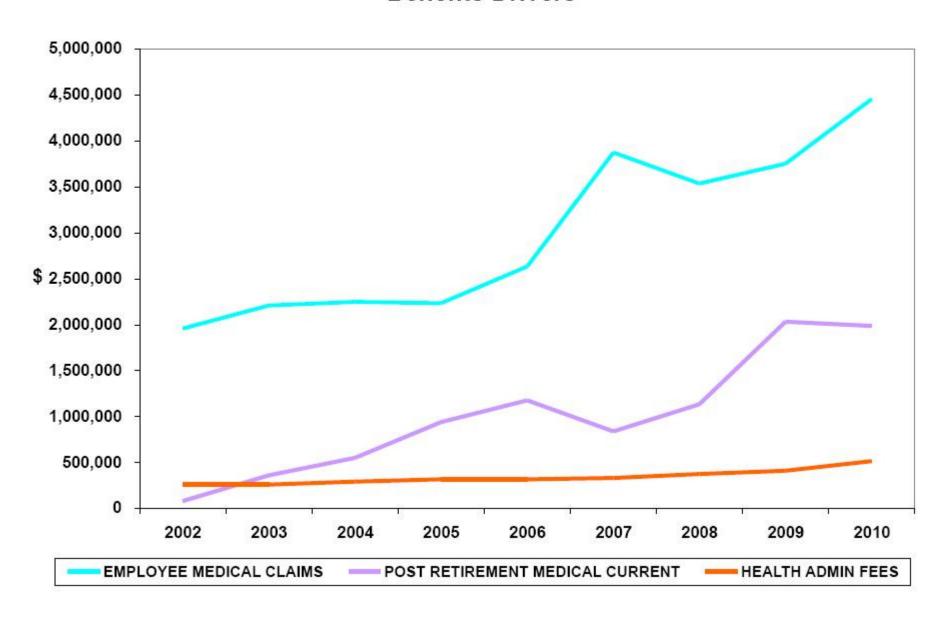

| 2      | 2         | -2       |         |           |         | 2         |
| Public Affairs          | 1      | 0         | -2       |         |           |         | 2         |
| Office Services         | -2     |           | -3       |         |           |         | 1         |
| CURF                    | -2     |           | -1       |         |           |         | -1        |
| AVRAC                   | 1      |           |          | 2       |           |         | -1        |
| Student Housing         | 2      | 1         | 0        |         |           |         | 1         |
|                         |        |           |          |         |           |         |           |

### Staff Compensation 1998 - 2010



### Compensation - 2010



### **Benefits Drivers**



### **General Expenses**



### Interest



### **Depreciation, Depletion**













| Alumni Giving       | 2011        |             | 2010