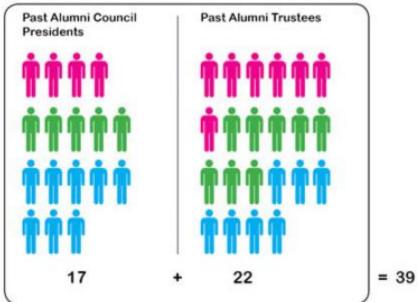

### **Selected Community Summit Slides**

by Barry Drogin, EE '83

Under *The Alumni Pioneer*'s motto (We Plow Through The S\*\*\*, So You Don't Have To), we have viewed all 145 slides of the Master Powerpoint <a href="http://dl.dropbox.com/u/52538005/FINAL3\_COMBINED\_12-5-11sm.pdf">http://dl.dropbox.com/u/52538005/FINAL3\_COMBINED\_12-5-11sm.pdf</a> and picked 17 that are particularly important. The first 11 have to do with the rise in non-academic costs, first in terms of the size of the administration itself, and on to actual headcounts and other non-academic expenses. Then there's a spectacular graphic which illustrates how many alumni of which discipline are on the Board of Trustees and the Alumni Council, a histogram and table about annual giving (which is not Capital Campaign giving), a student pledge program, and finally 3 slides on the breakout sessions, including 2 slides which were never shown in The Great Hall. Herewith they proceed, without comment.